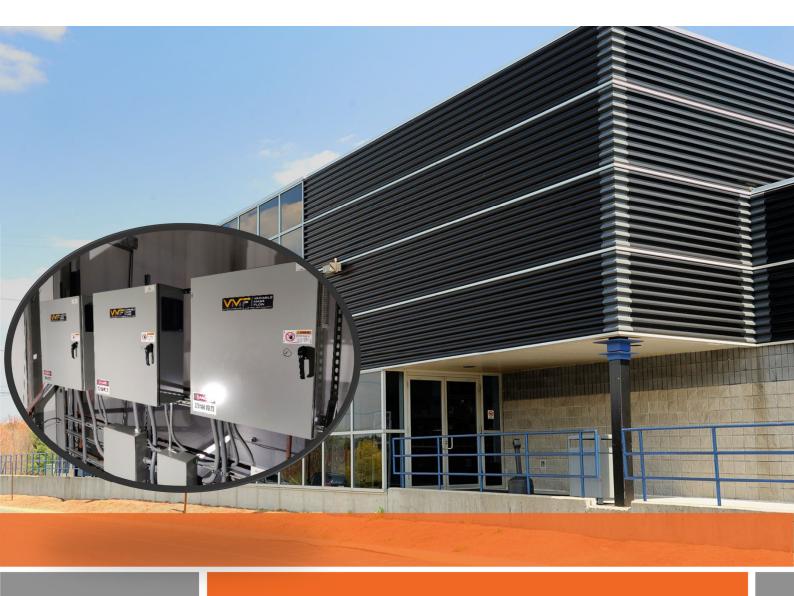

## HOW FALKONAIR HELPED THE CADILLAC OF NORWOOD ICE ARENA

Located in Walpole, MA, the Cadillac of Norwood Ice Arena is a premier ice-skating facility serving the community since its inception. It features two ice rinks, one NHL-sized and one Olympic-sized, catering to hockey, figure skating, and speed skating. The arena offers public skating and hockey sessions, as well as training and development programs for athletes at various levels. It hosts numerous tournaments annually, including some of the largest in New England, attracting teams and spectators from across the region.

Six Variable Mass Flow Packages were installed on two three-Bitzer compressor racks after eighty days of monitoring operation and following installation we again monitored the same loads over another eighty days to compare usage and operation. Besides great energy savings, the number of service calls dropped considerably, over 50%.