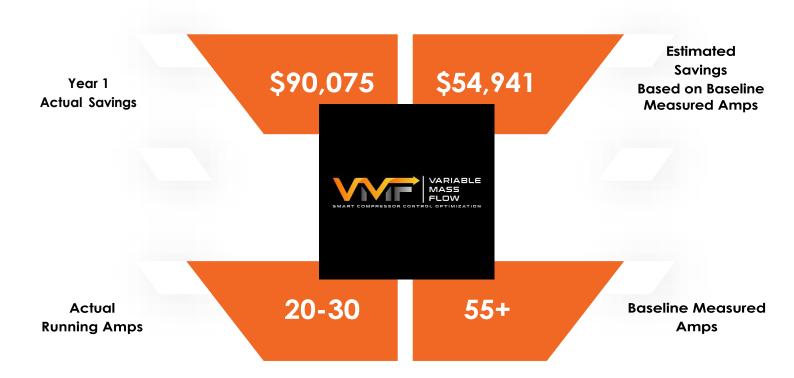

## The Cadillac of Norwood Ice Arena, Walpole, MA

\$98,090

Year 1 Actual Savings

The upgrades delivered immediate results, achieving an impressive 44.69% overall energy savings.

We projected at least \$54,941 in utility cost savings during the first year at the Cadillac Ice Arena. We over-delivered and saved \$90,075! An additional 63.75%.