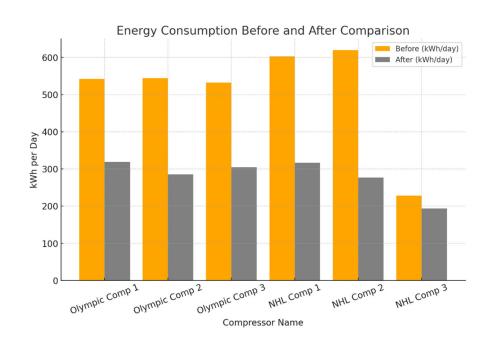

Six Variable Mass Flow Packages were installed on two three-Bitzer compressor racks after eighty days of monitoring operation and following installation we again monitored the same loads over another eighty days to compare usage and operation. Besides great energy savings, the number of service calls dropped considerably, over 50%.

The upgrades delivered immediate results, achieving an impressive 44.69% overall energy savings.

We projected at least \$54,941 in utility cost savings during the first year at the Cadillac Ice Arena. We over-delivered and saved \$90,075! An additional 63.75%.