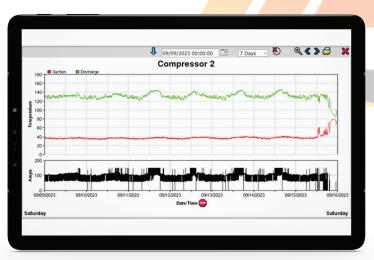

## **Post-Installation Data**

| After 1 Week Usage | Avg Amb Temp | Compressor |
|--------------------|--------------|------------|
| Compressor 1       | 74.71        | 2,753 kWh  |
| Compressor 2       | 74.71        | 9,835 kWh  |
|                    | Total        | 12,588 kWh |