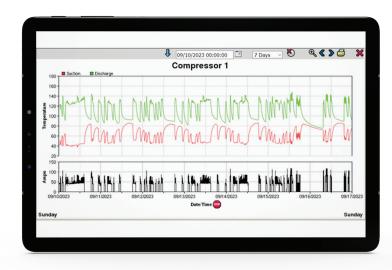

## **Post-Installation Data**

| After 1 Week Usage | Avg Amb Temp | Compressor |
|--------------------|--------------|------------|
| Compressor 1       | 74.71        | 2,753 kWh  |
| Compressor 2       | 74.71        | 9,835 kWh  |
|                    | Total        | 12,588 kWh |