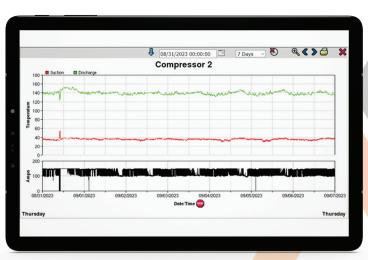

## **Pre-Installation Data**

### **Results:**

POST-INSTALLATION

| PRE-INSTALL |                     | Total        | 17,636 kWh |  |
|-------------|---------------------|--------------|------------|--|
|             | Compressor 2        | 72.14        | 13,723 kWh |  |
|             | Compressor 1        | 72.14        | 3,913 kWh  |  |
| ATION       | Before 1 Week Usage | Avg Amb Temp | Compressor |  |