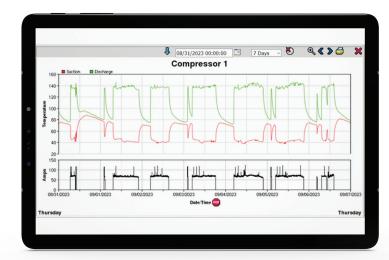

## **Pre-Installation Data**

### **Results:**

POST-INSTALLATION

| PRE-INSTALL |                     | Total        | 17,636 kWh |  |
|-------------|---------------------|--------------|------------|--|
|             | Compressor 2        | 72.14        | 13,723 kWh |  |
|             | Compressor 1        | 72.14        | 3,913 kWh  |  |
| ATION       | Before 1 Week Usage | Avg Amb Temp | Compressor |  |